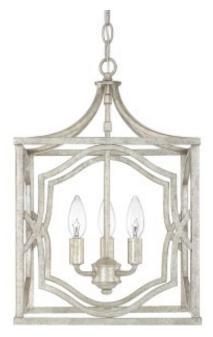

## **3 Light Foyer Fixture**

9481AS

12.25"W x 17.75"H

Antique Silver

## Specs

Description 3 Light Foyer Fixture

Collection Blakely

Finish Description Antique Silver

Lamping 3-60 Watt Candelabra

Voltage 120V

**Certification** UL Listed. Rated for Dry locations.

Chain Length

Wire Length 15'

**Canopy** 5.4"W x 1.25"E

About Includes Semi-Flush Mount Option 12.25"W x 16.75"H. Designed in Atlanta. Manufactured in China.

Category Foyer

**Style** Traditional

Light Source Incandescent